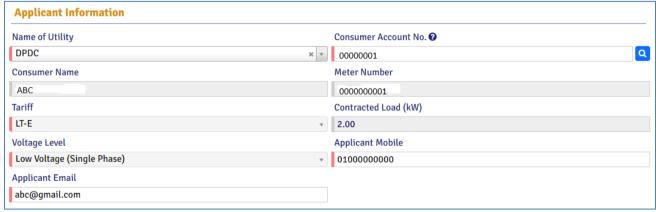

### ২.১ আবেদনকারীর তথ্য:

- ২.১.১: আবেদনকারীর সংযোগ সম্পর্কিত তথ্যের অংশে নিম্নের তথ্যগুলো প্রদান করুন:
  - 'Name of Utility' ফিল্ডের ড্রপডাউন থেকে আপনার বিদ্যাৎ সংযোগ প্রদানকারী প্রতিষ্ঠানের নাম নির্বাচন করুন।
  - 'Consumer Account Number' ফিল্ডে গ্রাহক হিসাব নম্বর লিখে কি-বোর্ড থেকে 'Enter' অথবা 'Tab' প্রেস করুন। তাহলে গ্রাহকের বিদ্যাৎ সংযোগ সংশ্লিষ্ট গুরুত্বপূর্ণ কিছু তথ্য যেমন 'গ্রাহকের নাম', 'সংযুক্ত মিটার নম্বর', 'ট্যারিফ', 'চুক্তিবদ্ধ লোড' ও 'ভোল্টেজ লেভেল' এবং পরবর্তী অংশে 'সংযুক্ত স্থানের ঠিকানা' প্রদর্শিত হবে।
  - 'Applicant Mobile' ফিল্ডে আপনার যে মোবাইল নম্বরে নেট মিটার সংক্রান্ত যাবতীয় এসএমএস (SMS)
     পেতে চান সেই মোবাইল নম্বরটি লিখুন।
  - 'Applicant Email' ফিল্ডে আপনার যে ই-মেইল ঠিকানায় নেট মিটার সংক্রান্ত যাবতীয় ই-মেইল (E-Mail)
     পেতে চান সেই ই-মেইল ঠিকানাটি লিখুন।

চিত্র: সংযোগ সম্পর্কিত তথ্য

TechnoVista Limited QMS Released Ver. 1.1 Document ID: Dev-SELC-02 Page 3 of 8

২.১.২: আবেদনকারীর ব্যক্তিগত অথবা প্রতিষ্ঠান/কোম্পানি সম্পর্কিত তথ্যের অংশে নিম্নের তথ্যগুলো প্রদান করুন:
আবেদনকারী ব্যক্তি হলে Applicant Type ফিল্ড থেকে Individual অপশনটি সিলেক্ট করুন এবং পরবর্তী অংশে
নিম্নোক্ত তথ্যগুলো প্রদান করুন: