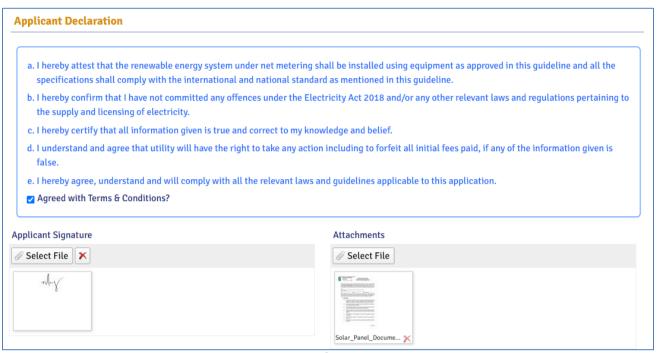

### ২.৩ আবেদনকারীর ঘোষণা:

আবেদনের এই অংশে নিম্নলিখিত শর্তাবলী পড়ে 'Agreed with Terms & Conditions?' চেক বক্স-এ টিক দিতে হবে।

তাহলেই আবেদন জমা দেয়ার জন্য 些

TechnoVista Limited QMS Released Ver. 1.1 Document ID: Dev-SELC-02 Page 7 of 8

চিত্র: আবেদনকারীর ঘোষণার তথ্য

সবশেষে, 'Applicant Signature' ফিল্ডে আবেদনকারীর স্বাক্ষর সংযুক্ত করতে হবে এবং 'Attachment' ফিল্ডে প্রয়োজনীয় ক্ষেত্রে সংযুক্তি দিয়ে প্রদর্শিত ক্যাপচাটি 'Please enter the display captcha' ফিল্ডে লিখতে হবে।