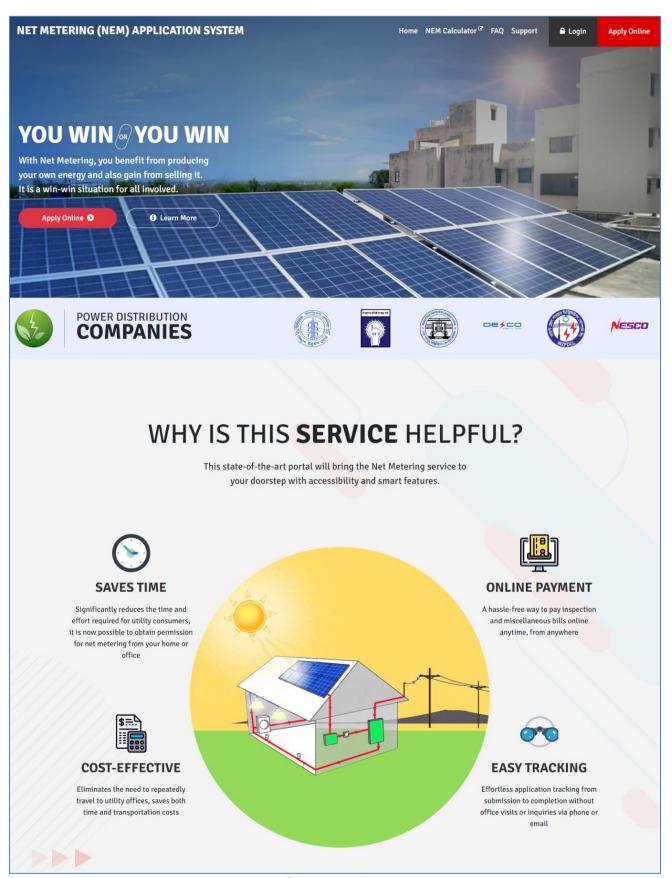

১. প্রথমেই ইন্টারনেট সংযোগ আছে এমন একটি ডিভাইস (ডেস্কটপ কম্পিউটার, ল্যাপটপ, ট্যাব ইত্যাদি) ব্যবহার করে বিদ্যুৎ বিভাগ এর (<a href="https://powerdivision.gov.bd/">https://powerdivision.gov.bd/</a>) ওয়েব সাইট এ গিয়ে "নেট মিটার সংযোগ" লিংক এ ক্লিক করুন, তারপর আপনি নিম্নলিখিত 'Net Metering (NEM) Application System' এর হোম পেইজটি দেখতে পাবেন।

TechnoVista Limited QMS Released Ver. 1.1 Document ID: Dev-SELC-02 Page 1 of 8

চিত্ৰ: হোম পেইজ

TechnoVista Limited QMS Released Ver. 1.1 Document ID: Dev-SELC-02 Page 2 of 8

২. নেট মিটারের আবেদন করার জন্য প্রথমেই হোম পেইজের