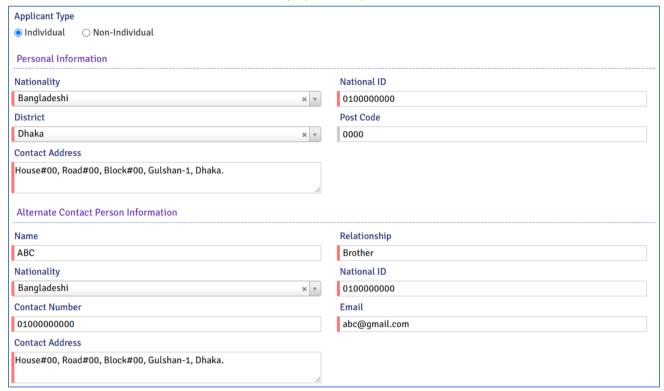

চিত্র: সংযোগ সম্পর্কিত তথ্য

TechnoVista Limited QMS Released Ver. 1.1 Document ID: Dev-SELC-02 Page 3 of 8

২.১.২: আবেদনকারীর ব্যক্তিগত অথবা প্রতিষ্ঠান/কোম্পানি সম্পর্কিত তথ্যের অংশে নিম্নের তথ্যগুলো প্রদান করুন:
আবেদনকারী ব্যক্তি হলে Applicant Type ফিল্ড থেকে Individual অপশনটি সিলেক্ট করুন এবং পরবর্তী অংশে
নিম্নোক্ত তথ্যগুলো প্রদান করুন:

- Nationality' ফিল্ডে ড্রপডাউন থেকে জাতীয়তা নির্বাচন করুন। Bangladeshi হলে 'National ID' ফিল্ডে আপনার ১০, ১৩ অথবা ১৭ ডিজিটের জাতীয় পরিচয় পত্র নম্বরটি লিখুন। আর Non-Bangladeshi হলে বৈধ পাসপোর্ট নম্বরটি লিখুন।
- 'District' ফিল্ডে আপনি যে জেলায় অবস্থান করছেন সেই জেলার নাম নির্বাচন করুন।
- 'Post Code' ফিল্ডে পোস্ট কোডটি লিখুন (অপশনাল)।
- 'Contact Address' ফিল্ডে যোগাযোগের বিস্তারিত ঠিকানাটি লিখুন।

বিকল্প যোগাযোগের ক্ষেত্রে নিম্নোক্ত তথ্যগুলো প্রদান করুন:

- 'Name' ফিল্ডে বিকল্প যোগাযোগ ব্যক্তির নাম লিখুন।
- 'Relationship' ফিল্ডে বিকল্প যোগাযোগ ব্যক্তির সাথে আবেদনকারীর সম্পর্ক লিখুন।
- 'Nationality' ফিল্ডে ড্রপডাউন থেকে জাতীয়তা নির্বাচন করুন। Bangladeshi হলে 'National ID' ফিল্ডে বিকল্প যোগাযোগ ব্যক্তির ১০, ১৩ অথবা ১৭ ডিজিটের জাতীয় পরিচয় পত্র নম্বরটি লিখুন। আর Non-Bangladeshi হলে বৈধ পাসপোর্ট নম্বরটি লিখুন।
- 'Contact Number' ফিল্ডে বিকল্প যোগাযোগ ব্যক্তির মোবাইল নম্বরটি লিখুন।
- 'Email' ফিল্ডে বিকল্প যোগাযোগ ব্যক্তির ই-মেইল ঠিকানাটি লিখুন।
- 'Contact Address' ফিল্ডে বিকল্প যোগাযোগ ব্যক্তির বিস্তারিত ঠিকানাটি লিখুন।

চিত্র: ব্যক্তি অথবা প্রতিষ্ঠান/কোম্পানি সম্পর্কিত তথ্য