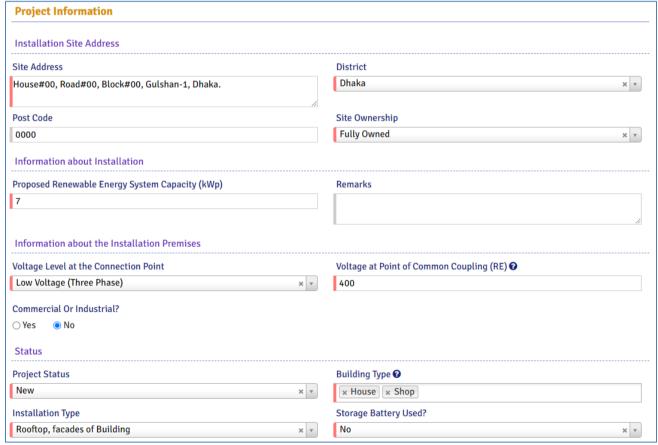

#### ২.২ প্রকল্পের তথ্য:

২.২.১: বিদ্যুৎ সংযোগ স্থল সম্পর্কিত তথ্যের অংশে নিম্নের তথ্যগুলো প্রদান করুন:

- 'Site Address' ফিল্ডে সংযোগ স্থলের ঠিকানা গ্রাহক হিসাব নম্বরের ভিক্তিতে স্বয়ংক্রিয়ভাবে প্রদর্শিত হবে।
- 'District' ফিল্ডে ড্রপডাউন থেকে সংযোগ স্থলের জেলার নাম নির্বাচন করুন।
- 'Post Code' ফিল্ডে পোস্ট কোডটি লিখুন (অপশনাল)।
- 'Site Ownership' ফিল্ডে ড্রপডাউন থেকে সঠিক তথ্যটি নির্বাচন করুন।

২.২.২: সোলার প্যানেল সংযোগ সম্পর্কিত তথ্যের অংশে নিম্নের তথ্যগুলো প্রদান করুন:

- 'Proposed Renewable Energy System Capacity (KW)' ফিল্ডে প্রস্তাবিত Renewable Energy System এর ক্ষমতা কিলো ওয়াটে লিখুন।
- 'Remarks' ফিল্ডে Renewable Energy System সম্পর্কিত অতিরিক্ত তথ্য থাকলে লিখুন (অপশনাল)।

২.২.৩: সোলার সংযোগ স্থাপনা সম্পর্কিত তথ্যের অংশে নিম্নের তথ্যগুলো প্রদান করুন:

- 'Voltage Level at the Connection Point' ফিল্ডে ড্রপডাউন থেকে সঠিক ভোল্টেজ লেভেলের মান নির্বাচন করুন।
- 'Voltage at Point of Common Coupling (RE)' ফিল্ডে সঠিক মানটি লিখুন।

# ২.২.৪: আবাসিক অথবা বাণিজ্যিক বা শিল্প সংযোগ সম্পর্কিত তথ্যের অংশে নিম্নের তথ্যগুলো প্রদান করুন: সংযোগটি আবাসিক হলে 'Commercial or Industrial?' ফিল্ডে No অপশনটি সিলেক্ট করুন।

প্রজেক্টের অবস্থা সংক্রান্ত নিম্নোক্ত তথ্যগুলো প্রদান করুন:

- 'Project Status' ফিল্ডে ড্রপডাউন থেকে সঠিক মানটি নির্বাচন করুন।
- 'Building Type' সঠিক মানটি নির্বাচন করুন (এক বা একাধিক)।
- 'Installation Type' ফিল্ডে ড্রপডাউন থেকে সঠিক মানটি নির্বাচন করুন।
- 'Storage Battery Used' ফিল্ডে ড্রপডাউন থেকে সঠিক মানটি (Yes/No) নির্বাচন করুন।

চিত্র: প্রকল্প সম্পর্কিত তথ্য

TechnoVista Limited QMS Released Ver. 1.1 Document ID: Dev-SELC-02 Page 6 of 8